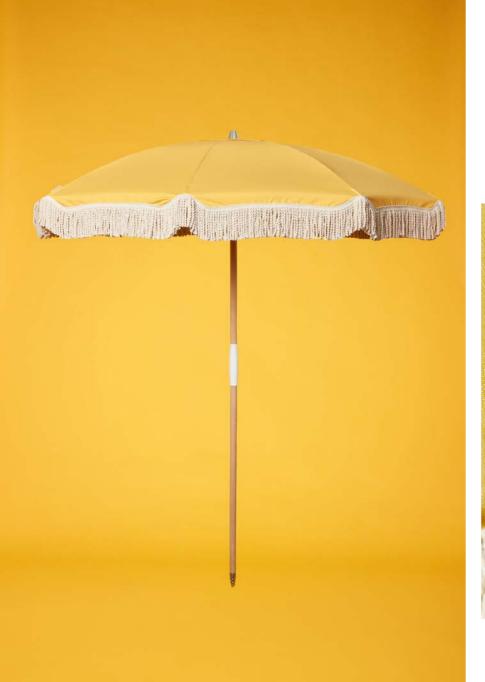

# MODEL PABLO | LEMON

Color: Lemon Reference: Mdl-pablo/citron

# ..... MODEL PABLO | MUSTARD

Color: Mustard

Reference: Mdl-pablo/moutarde

MODEL PABLO | GUACAMO<mark>LE</mark>

Color: Guacamole

Reference: Mdl-pablo/guacamole