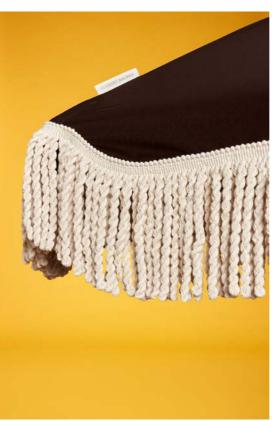

# MODEL PABLO | CHOCOLATE

Color: Chocolate Reference: Mdl-pablo/chocolat

### Characteristics

- Fabric: 100% acrylic, mass-coloured in high quality pigments dyed in high quality pigments | water-repellent, anti-UV and anti-mould.
- Flat decompression hat.
- Fringe: 100% ecru cotton.
- Structure: black or white fiberglass depending on model
- Pole: beechwood and natural protective wax.
- Central connector: aluminium alloy and white or black thermolacated epoxy paint depending on model.
- Our parasols come with a protection sleeve