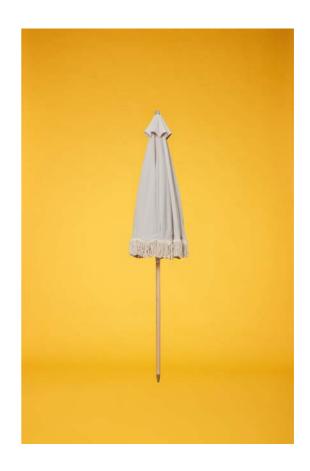

cordials and parasols under our arms. Love stories we would recount endlessly, wrapped in the houndstooth blanket that would keep us warm after dusk, under the stars. Pretty postcards sent to friends filled with the words "Bon baisers d'ici...".

PRECIOUS MOMENTS • THOSE THAT PASSED AND THOSE YET TO COME. LIVING OUTDOORS, LIVING HAPPY.



| 4. |          |          |
|----|----------|----------|
|    | PARASOLS | UNICOLOR |

- 28. PARASOLS | PATTERN
- PARASOLS BASES
- 38. DECKGHAIRS
- SIDE STOOLS 57. BESPOKE PROJECTS
- 49. SUN BED 60. REFERENCES
  - 3. CUSHIONS 61. CONTACT US







# MODEL PABLO | CREAM WHITE

Color: Cream white Reference: Mdl-pablo/écru



# ..... MODEL PABLO | BLACK

Color: Black

Reference: Mdl-pablo/noir



MODEL PABLO | SILK

Color: Silk

Reference: Mdl-pablo/grège







# MODEL PABLO | WHITE

Color: White

Reference: Mdl-pablo/blanc







# MODEL PABLO | CHOCOLATE

Color: Chocolate Reference: Mdl-pablo/chocolat



# MODEL PABLO | GARNET

Color: Garnet

Reference: Mdl-pablo/grenat







# MODEL EMBRUN NORMAND | PINK TRIO IN COLLABORATION WITH TRISTAN AUER

Colors: Pink, garnet & cream white Référence: Mdl-embrunnormand/trio-rose





# MODEL PABLO | PINK

Color: Light pink Reference: Mdl-pablo/rose











# MODEL PABLO | LEMON

Color: Lemon Reference: Mdl-pablo/citron



# ..... MODEL PABLO | MUSTARD

Color: Mustard

Reference: Mdl-pablo/moutarde







MODEL PABLO | GUACAMO<mark>LE</mark>

Color: Guacamole

Reference: Mdl-pablo/guacamole

# ECHNICAL DETAILS

### Dimensions and weight:

220CM | Canopy diameter 200CM Pole diameter 3.2CM | 5,3KG