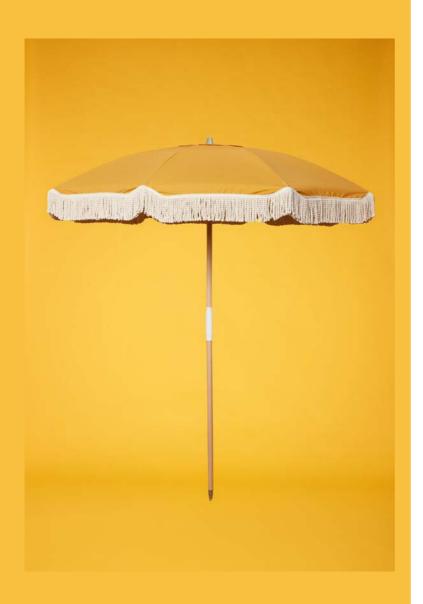

# ..... MODEL PABLO | MUSTARD

Color: Mustard

Reference: Mdl-pablo/moutarde

MODEL PABLO | GUACAMO<mark>LE</mark>

Color: Guacamole

Reference: Mdl-pablo/guacamole