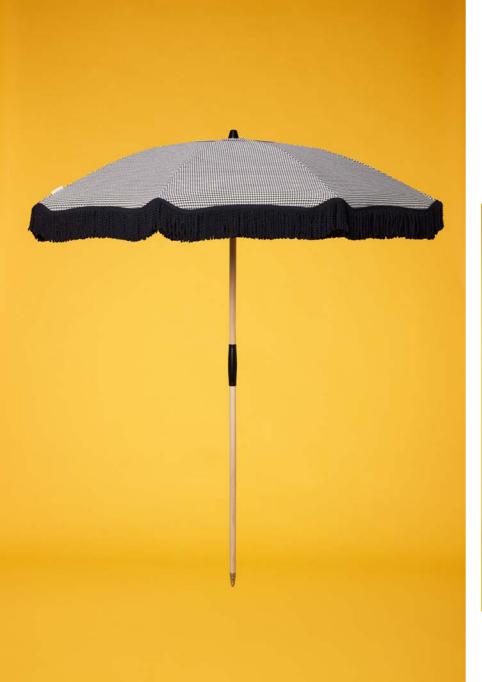

# MODEL PABLO | POOL

Fabric: DEDAR MILANO Colors: Black & white Reference: Mdl-pablo/pool

The state of the s

MODEL PABLO | STRANGE LOVES CARROT STICK

Fabric: DEDAR MILANO Colors: Orange & sand

Reference: Mdl-pablo/strangelove<mark>s-carrotstick</mark>

### Characteristics

- DEDAR® fabric: 100% acrylic mass-coloured from high quality pigments | water-repellent, anti-UV and anti-mould
- Flat decompression hat
- Fringe: 100% black acrylic or ecru cotton depending on model.
- Structure: white or black fiberglass depending on model
- Pole: beechwood and natural protective wax
- Central connector: aluminium alloy and white or black thermolacated epoxy paint depending on model.
- Polished steel top or coated in black thermolacated epoxy paint depending on model.
- Our parasols come with a protection sleeve.