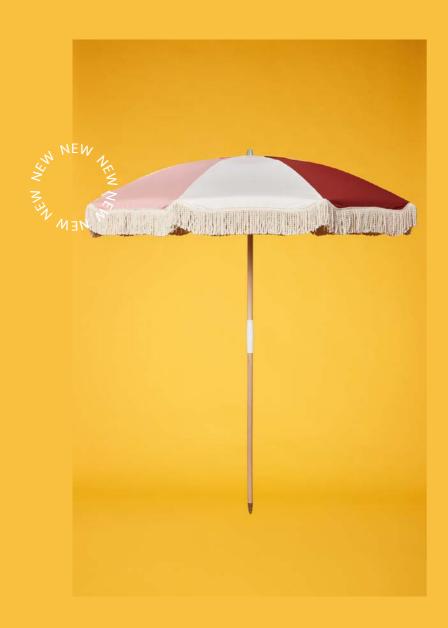

# MODEL EMBRUN NORMAND | PINK TRIO IN COLLABORATION WITH TRISTAN AUER

Colors: Pink, garnet & cream white Référence: Mdl-embrunnormand/trio-rose