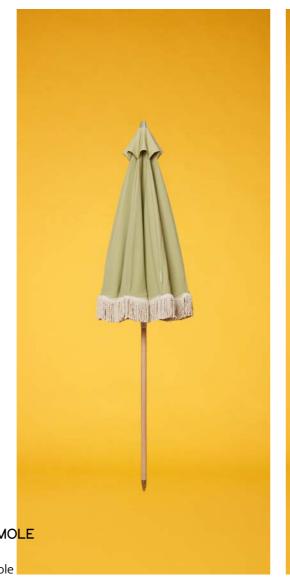

# ..... MODEL PABLO | MUSTARD

Color: Mustard

Reference: Mdl-pablo/moutarde

MODEL PABLO | GUACAMO<mark>LE</mark>

Color: Guacamole

Reference: Mdl-pablo/guacamole