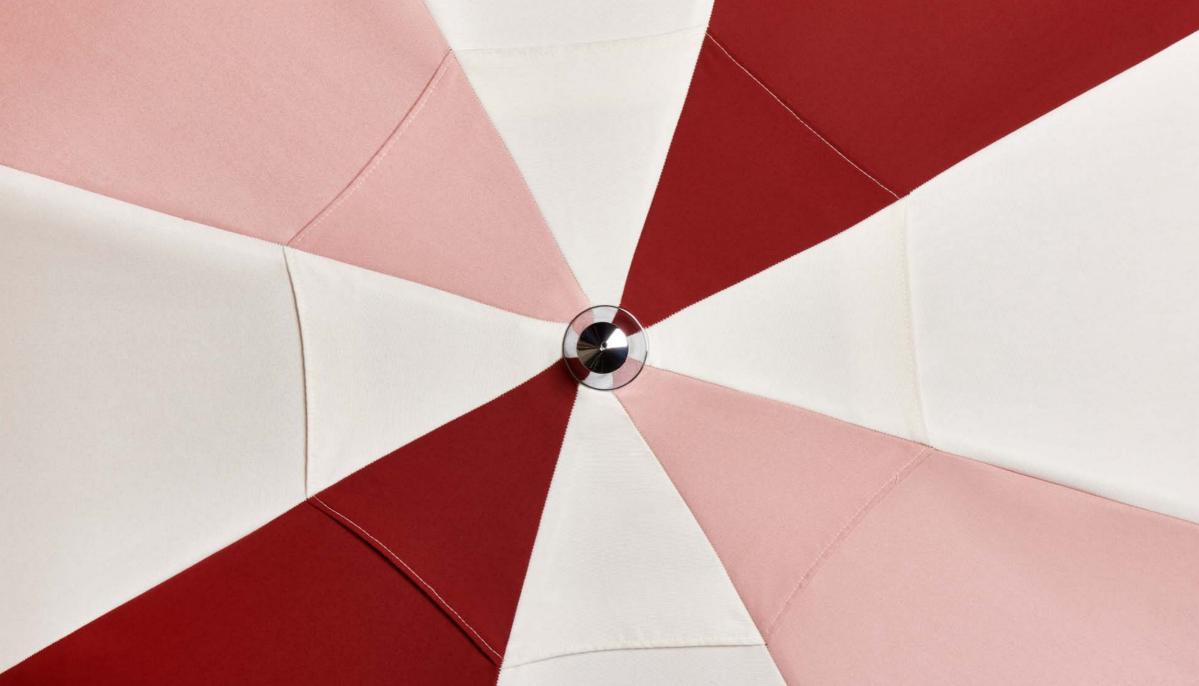

# MODEL EMBRUN NORMAND | PINK TRIO IN COLLABORATION WITH TRISTAN AUER

Colors: Pink, garnet & cream white Référence: Mdl-embrunnormand/trio-rose

### Characteristics

- Fabric: 100% acrylic, mass-coloured in high quality pigments dyed in high quality pigments | water-repellent, anti-UV and anti-mould.
- Flat decompression hat.
- Fringe: 100% ecru cotton.
- Structure: black or white fiberglass depending on model
- Pole: beechwood and natural protective wax.
- Central connector: aluminium alloy and white or black thermolacated epoxy paint depending on model.
- Our parasols come with a protection sleeve