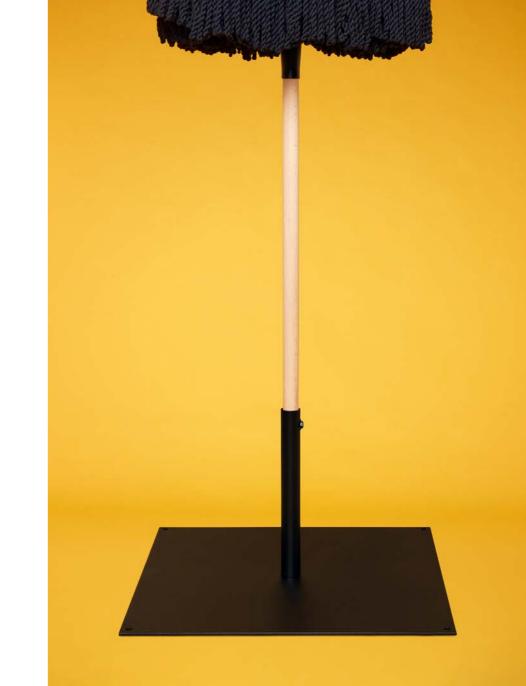

# Dimensions and weight:

63 x 63CM | 35KG Base height: 1,95CM Tube height: 35CM Tube diameter: 3,4CM

### Characteristics:

- Steel base lacquered with white oven-cured polyester powder paint.
- Stainless steel corner guards.
- Tube sewn to the parasol pole with inside breaking strip to avoid any direct contact between the screw and the wooden pole.
- Drainage hole.

Please use these supports on flat and stable surfaces.

# ..... MODEL DUNE | WHITE

Color: Glossy white

Reference: Mdl-dune/blanc