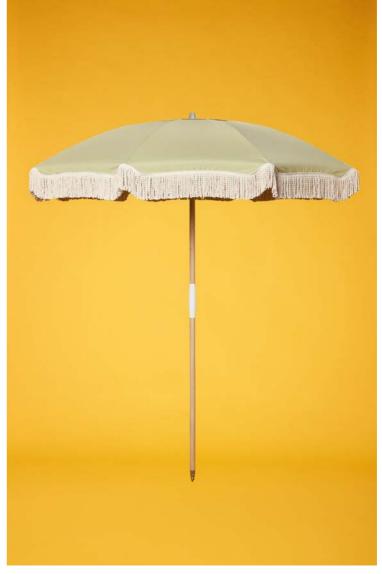

| CREAM WHITE

Color: Cream white Reference: Mdl-pablo/écru



# ..... MODEL PABLO | BLACK

Color: Black

Reference: Mdl-pablo/noir



MODEL PABLO | SILK

Color: Silk

Reference: Mdl-pablo/grège







# MODEL PABLO | WHITE

Color: White

Reference: Mdl-pablo/blanc







# MODEL PABLO | CHOCOLATE

Color: Chocolate Reference: Mdl-pablo/chocolat



# MODEL PABLO | GARNET

Color: Garnet

Reference: Mdl-pablo/grenat







# MODEL EMBRUN NORMAND | PINK TRIO IN COLLABORATION WITH TRISTAN AUER

Colors: Pink, garnet & cream white Référence: Mdl-embrunnormand/trio-rose





# MODEL PABLO | PINK

Color: Light pink Reference: Mdl-pablo/rose











# MODEL PABLO | LEMON

Color: Lemon Reference: Mdl-pablo/citron



# ..... MODEL PABLO | MUSTARD

Color: Mustard

Reference: Mdl-pablo/moutarde







MODEL PABLO | GUACAMO<mark>LE</mark>

Color: Guacamole

Reference: Mdl-pablo/guacamole

# ECHNICAL DETAILS

### Dimensions and weight:

220CM | Canopy diameter 200CM Pole diameter 3.2CM | 5,3KG

### Characteristics

- Fabric: 100% acrylic, mass-coloured in high quality pigments dyed in high quality pigments | water-repellent, anti-UV and anti-mould.
- Flat decompression hat.
- Fringe: 100% ecru cotton.
- Structure: black or white fiberglass depending on model
- Pole: beechwood and natural protective wax.
- Central connector: aluminium alloy and white or black thermolacated epoxy paint depending on model.
- Our parasols come with a protection sleeve





# MODEL PABLO | WHITE CREAM & BLACK FRINGES

Color: White cream

Reference: Mdl-pablo/écru-frangesnoires







..... MODEL PABLO | DUO