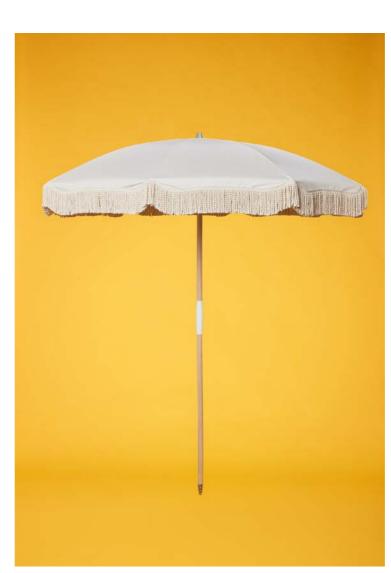

# MODEL PABLO | CREAM WHITE

Color: Cream white Reference: Mdl-pablo/écru

### Dimensions and weight:

220CM | Canopy diameter 200CM Pole diameter 3.2CM | 5,3KG

### Characteristics

- Fabric: 100% acrylic, mass-coloured in high quality pigments dyed in high quality pigments | water-repellent, anti-UV and anti-mould.
- Flat decompression hat.
- Fringe: 100% ecru cotton.
- Structure: black or white fiberglass depending on model
- Pole: beechwood and natural protective wax.
- Central connector: aluminium alloy and white or black thermolacated epoxy paint depending on model.
- Our parasols come with a protection sleeve