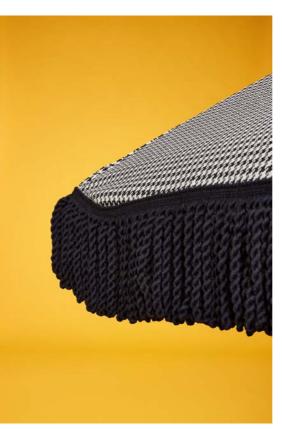

### Characteristics

- Fabric: 100% acrylic, mass-coloured in high quality pigments dyed in high quality pigments | water-repellent, anti-UV and anti-mould.
- Flat decompression hat.
- Fringe: 100% ecru cotton.
- Structure: black or white fiberglass depending on model
- Pole: beechwood and natural protective wax.
- Central connector: aluminium alloy and white or black thermolacated epoxy paint depending on model.
- Our parasols come with a protection sleeve

### Characteristics

- Fabric: 100% acrylic, mass-coloured in high quality pigment dyed in high quality pigments | water-repellent, anti-UV and anti-mould.
- Flat decompression hat.
- Fringe: 100% black acrylic.
- Structure: black fiberglass.
- Pole: beechwood and natural protective wax.
- Central connector: aluminium alloy and black thermolacated epoxy paint.
- Steel top and black thermolacated epoxy paint
- Our parasols come with a protection sleeve.

### Characteristics

- DEDAR® fabric: 100% acrylic mass-coloured from high quality pigments | water-repellent, anti-UV and anti-mould
- Flat decompression hat
- Fringe: 100% black acrylic or ecru cotton depending on model.
- Structure: white or black fiberglass depending on model
- Pole: beechwood and natural protective wax
- Central connector: aluminium alloy and white or black thermolacated epoxy paint depending on model.
- Polished steel top or coated in black thermolacated epoxy paint depending on model.
- Our parasols come with a protection sleeve.