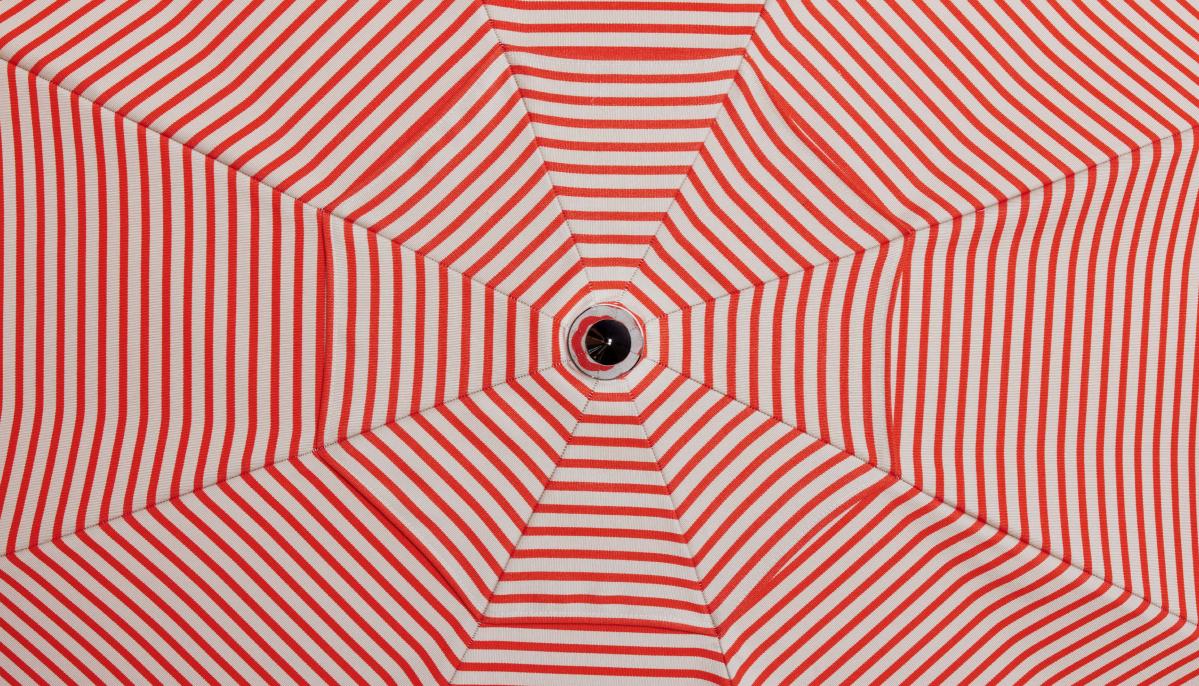

# MODEL PABLO | POOL

Fabric: DEDAR MILANO Colors: Black & white Reference: Mdl-pablo/pool

The state of the s

MODEL PABLO | STRANGE LOVES CARROT STICK

Fabric: DEDAR MILANO Colors: Orange & sand

Reference: Mdl-pablo/strangelove<mark>s-carrotstick</mark>

### Characteristics

- DEDAR® fabric: 100% acrylic mass-coloured from high quality pigments | water-repellent, anti-UV and anti-mould
- Flat decompression hat
- Fringe: 100% black acrylic or ecru cotton depending on model.
- Structure: white or black fiberglass depending on model
- Pole: beechwood and natural protective wax
- Central connector: aluminium alloy and white or black thermolacated epoxy paint depending on model.
- Polished steel top or coated in black thermolacated epoxy paint depending on model.
- Our parasols come with a protection sleeve.