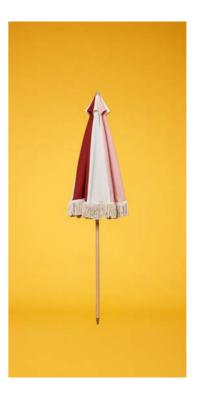

# MODEL EMBRUN NORMAND | PINK TRIO IN COLLABORATION WITH TRISTAN AUER

Colors: Pink, garnet & cream white Référence: Mdl-embrunnormand/trio-rose