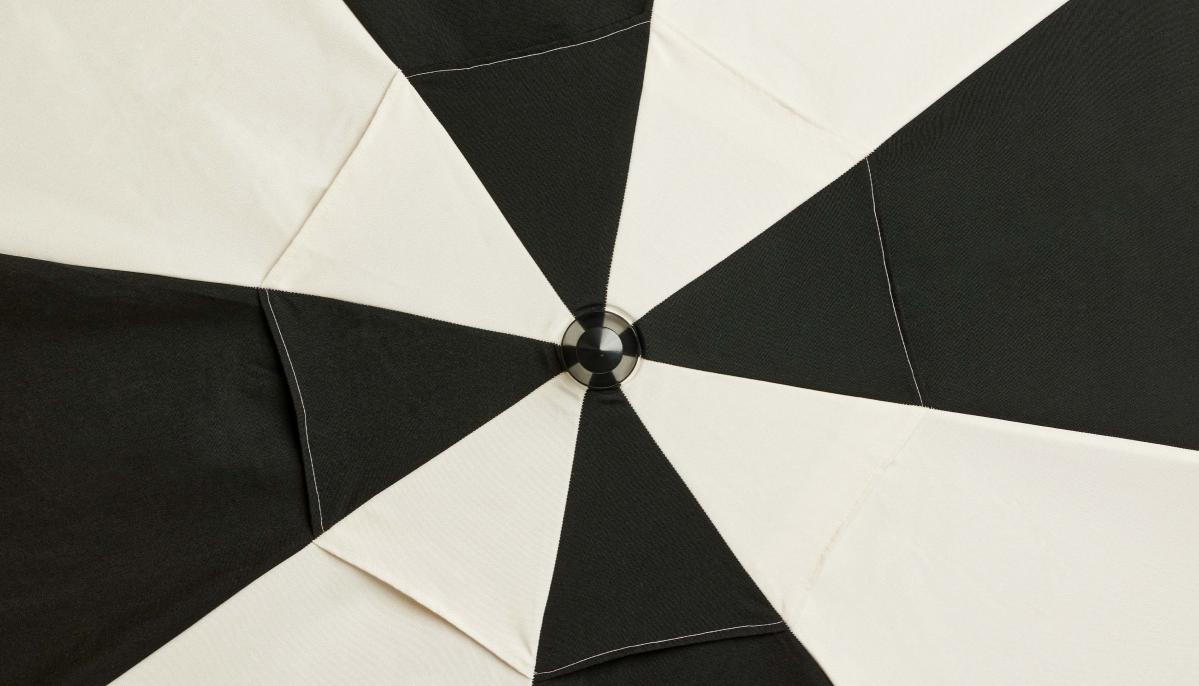

### Characteristics

- Fabric: 100% acrylic, mass-coloured in high quality pigments dyed in high quality pigments | water-repellent, anti-UV and anti-mould.
- Flat decompression hat.
- Fringe: 100% ecru cotton.
- Structure: black or white fiberglass depending on model
- Pole: beechwood and natural protective wax.
- Central connector: aluminium alloy and white or black thermolacated epoxy paint depending on model.
- Our parasols come with a protection sleeve