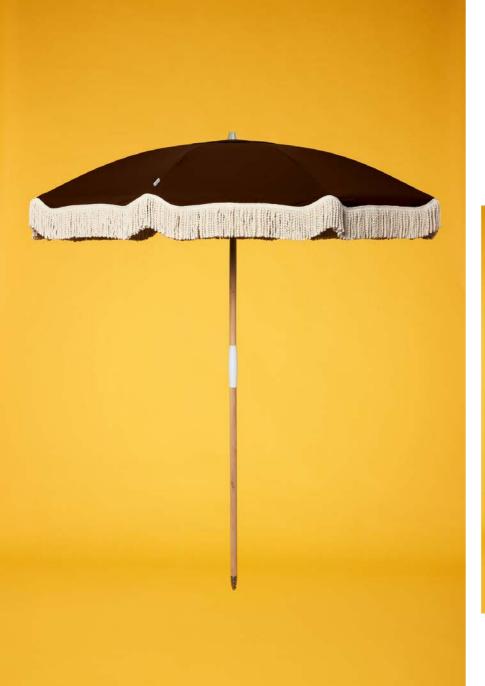

ssly, wrapped in the houndstooth blanket that would keep us warm after dusk, under the stars. Pretty postcards sent to friends filled with the words "Bon baisers d'ici...".

PRECIOUS MOMENTS • THOSE THAT PASSED AND THOSE YET TO COME. LIVING OUTDOORS, LIVING HAPPY.



| 4. |          |          |
|----|----------|----------|
|    | PARASOLS | UNICOLOR |

- 28. PARASOLS | PATTERN
- PARASOLS BASES
- 38. DECKGHAIRS
- SIDE STOOLS 57. BESPOKE PROJECTS
- 49. SUN BED 60. REFERENCES
  - 3. CUSHIONS 61. CONTACT US







# MODEL PABLO | CREAM WHITE

Color: Cream white Reference: Mdl-pablo/écru



# ..... MODEL PABLO | BLACK

Color: Black

Reference: Mdl-pablo/noir



MODEL PABLO | SILK

Color: Silk

Reference: Mdl-pablo/grège







# MODEL PABLO | WHITE

Color: White

Reference: Mdl-pablo/blanc







# MODEL PABLO | CHOCOLATE

Color: Chocolate Reference: Mdl-pablo/chocolat



# MODEL PABLO | GARNET

Color: Garnet

Reference: Mdl-pablo/grenat







# MODEL EMBRUN NORMAND | PINK TRIO IN COLLABORATION WITH TRISTAN AUER

Colors: Pink, garnet & cream white Référence: Mdl-embrunnormand/trio-rose





# MODEL PABLO | PINK

Color: Light pink Reference: Mdl-pablo/rose











# MODEL PABLO | LEMON

Color: Lemon Reference: Mdl-pablo/citron



# ..... MODEL PABLO | MUSTARD

Color: Mustard

Reference: Mdl-pablo/moutarde







MODEL PABLO | GUACAMO<mark>LE</mark>

Color: Guacamole

Reference: Mdl-pablo/guacamole

# ECHNICAL DETAILS

### Dimensions and weight:

220CM | Canopy diameter 200CM Pole diameter 3.2CM | 5,3KG

### Characteristics

- Fabric: 100% acrylic, mass-coloured in high quali