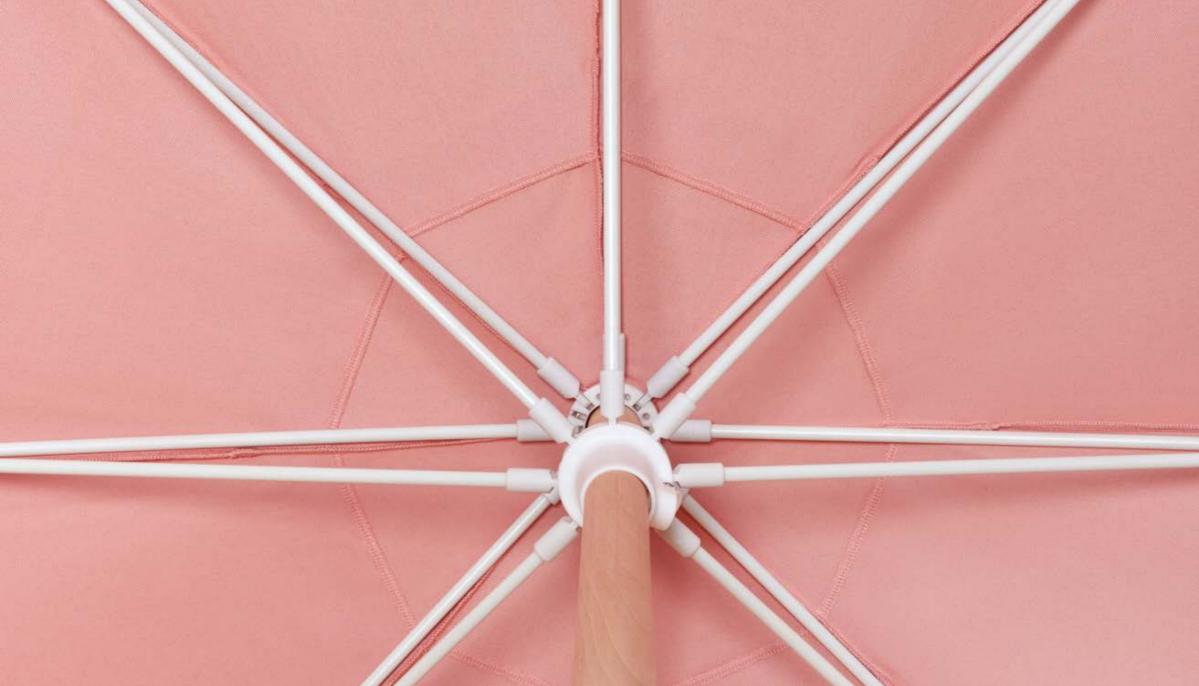

# ECHNICAL DETAILS

### Dimensions and weight:

220CM | Canopy diameter 200CM Pole diameter 3.2CM | 5,3KG

### Characteristics

- Fabric: 100% acrylic, mass-coloured in high quality pigments dyed in high quality pigments | water-repellent, anti-UV and anti-mould.
- Flat decompression hat.
- Fringe: 100% ecru cotton.
- Structure: black or white fiberglass depending on model
- Pole: beechwood and natural protective wax.
- Central connector: aluminium alloy and white or black thermolacated epoxy paint depending on model.
- Our parasols come with a protection sleeve