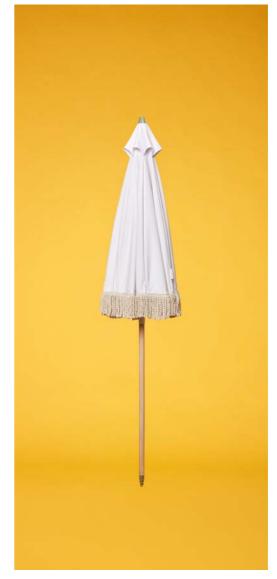

ials and parasols under our arms. Love stories we would recount endlessly, wrapped in the houndstooth blanket that would keep us warm after dusk, under the stars. Pretty postcards sent to friends filled with the words "Bon baisers d'ici...".

PRECIOUS MOMENTS • THOSE THAT PASSED AND THOSE YET TO COME. LIVING OUTDOORS, LIVING HAPPY.



| 4. |          |          |
|----|----------|----------|
|    | PARASOLS | UNICOLOR |

- 28. PARASOLS | PATTERN
- PARASOLS BASES
- 38. DECKGHAIRS
- SIDE STOOLS 57. BESPOKE PROJECTS
- 49. SUN BED 60. REFERENCES
  - 3. CUSHIONS 61. CONTACT US







# MODEL PABLO | CREAM WHITE

Color: Cream white Reference: Mdl-pablo/écru



# ..... MODEL PABLO | BLACK

Color: Black

Reference: Mdl-pablo/noir



MODEL PABLO | SILK

Color: Silk

Reference: Mdl-pablo/grège







# MODEL PABLO | WHITE

Color: White

Reference: Mdl-pablo/blanc







# MODEL PABLO | CHOCOLATE

Color: Chocolate Reference: Mdl-pablo/chocolat



# MODEL PABLO | GARNET

Color: Garnet

Reference: Mdl-pablo/grenat







# MODEL EMBRUN NORMAND | PINK TRIO IN COLLABORATION WITH TRISTAN AUER

Colors: Pink, garnet & cream white Référence: Mdl-embrunnormand/trio-rose





# MODEL PABLO | PINK

Color: Light pink Reference: Mdl-pablo/rose











# MODEL PABLO | LEMON

Color: Lemon Reference: Mdl-pablo/citron



# ..... MODEL PABLO | MUSTARD

Color: Mustard

Reference: Mdl-pablo/moutarde







MODEL PABLO | GUACAMO<mark>LE</mark>

Color: Guacamole

Reference: Mdl-pablo/guacamole

# ECHNICAL DETAILS

### Dimensions and weight:

220CM | Canopy diameter 200CM Pole diameter 3.2CM | 5,3KG

###