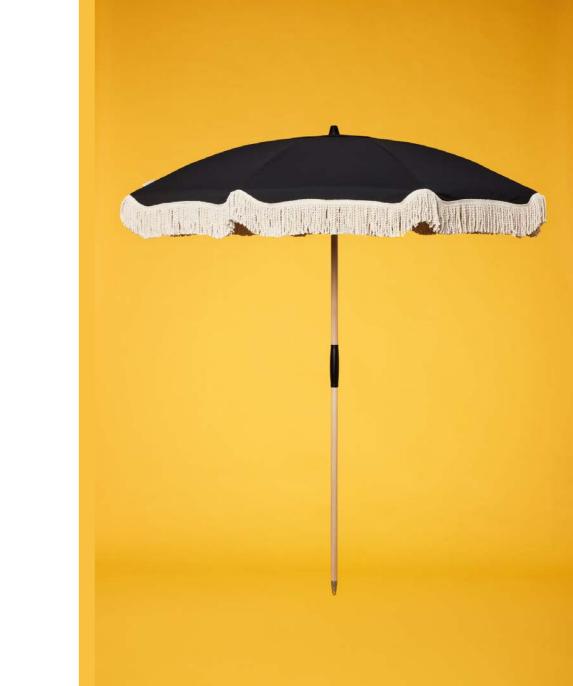

# ..... MODEL PABLO | BLACK

Color: Black

Reference: Mdl-pablo/noir

MODEL PABLO | SILK

Color: Silk

Reference: Mdl-pablo/grège

### Dimensions and weight:

220CM | Canopy diameter 200CM Pole diameter 3.2CM | 5,3KG

### Characteristics

- Fabric: 100% acrylic, mass-coloured in high quality pigment dyed in high quality pigments | water-repellent, anti-UV and anti-mould.
- Flat decompression hat.
- Fringe: 100% black acrylic.
- Structure: black fiberglass.
- Pole: beechwood and natural protective wax.
- Central connector: aluminium alloy and black thermolacated epoxy paint.
- Steel top and black thermolacated epoxy paint
- Our parasols come with a protection sleeve.