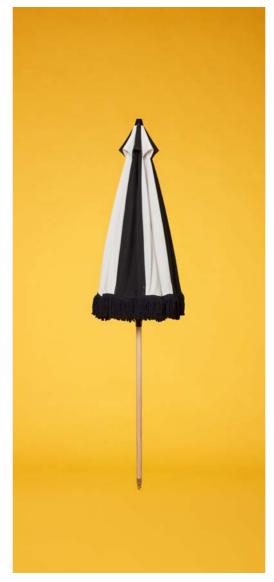

# ..... MODEL PABLO | BLACK

Color: Black

Reference: Mdl-pablo/noir

MODEL PABLO | SILK

Color: Silk

Reference: Mdl-pablo/grège