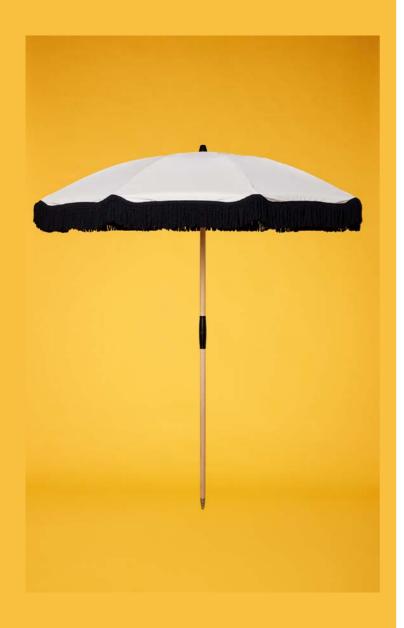

# MODEL PABLO | WHITE CREAM & BLACK FRINGES

Color: White cream

Reference: Mdl-pablo/écru-frangesnoires

..... MODEL PABLO | DUO WHITE CREAM & BLACK

Colors: White cream and black Reference: Mdl-pablo/duo-écru&noir