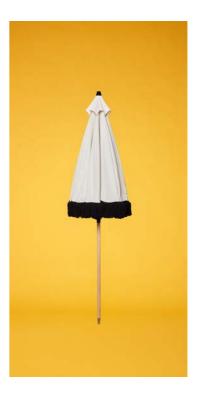

# MODEL PABLO | WHITE CREAM & BLACK FRINGES

Color: White cream

Reference: Mdl-pablo/écru-frangesnoires

..... MODEL PABLO | DUO WHITE CREAM & BLACK

Colors: White cream and black Reference: Mdl-pablo/duo-écru&noir