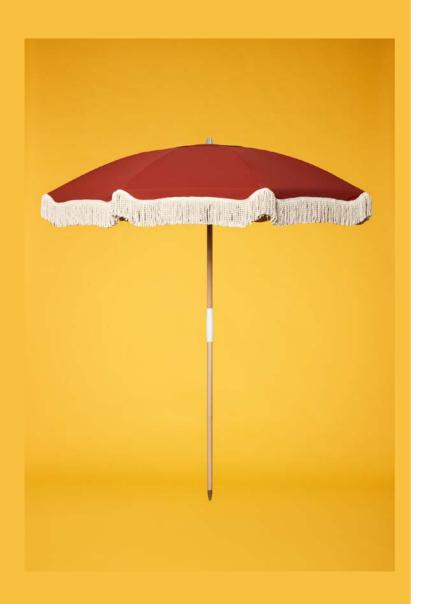

der the stars. Pretty postcards sent to friends filled with the words "Bon baisers d'ici...".

PRECIOUS MOMENTS • THOSE THAT PASSED AND THOSE YET TO COME. LIVING OUTDOORS, LIVING HAPPY.



| 4. |          |          |
|----|----------|----------|
|    | PARASOLS | UNICOLOR |

- 28. PARASOLS | PATTERN
- PARASOLS BASES
- 38. DECKGHAIRS
- SIDE STOOLS 57. BESPOKE PROJECTS
- 49. SUN BED 60. REFERENCES
  - 3. CUSHIONS 61. CONTACT US







# MODEL PABLO | CREAM WHITE

Color: Cream white Reference: Mdl-pablo/écru



# ..... MODEL PABLO | BLACK

Color: Black

Reference: Mdl-pablo/noir



MODEL PABLO | SILK

Color: Silk

Reference: Mdl-pablo/grège







# MODEL PABLO | WHITE

Color: White

Reference: Mdl-pablo/blanc







# MODEL PABLO | CHOCOLATE

Color: Chocolate Reference: Mdl-pablo/chocolat



# MODEL PABLO | GARNET

Color: Garnet

Reference: Mdl-pablo/grenat







# MODEL EMBRUN NORMAND | PINK TRIO IN COLLABORATION WITH TRISTAN AUER

Colors: Pink, garnet & cream white Référence: Mdl-embrunnormand/trio-rose





# MODEL PABLO | PINK

Color: Light pink Reference: Mdl-pablo/rose











# MODEL PABLO | LEMON

Color: Lemon Reference: Mdl-pablo/citron



# ..... MODEL PABLO | MUSTARD

Color: Mustard

Reference: Mdl-pablo/moutarde







MODEL PABLO | GUACAMO<mark>LE</mark>

Color: Guacamole

Reference: Mdl-pablo/guacamole

# ECHNICAL DETAILS

### Dimensions and weight:

220CM | Canopy diameter 200CM Pole diameter 3.2CM | 5,3KG

### Characteristics

- Fabric: 100% acrylic, mass-coloured in high quality pigments dyed in high quality pigments | water-repellent, anti-UV and anti-m