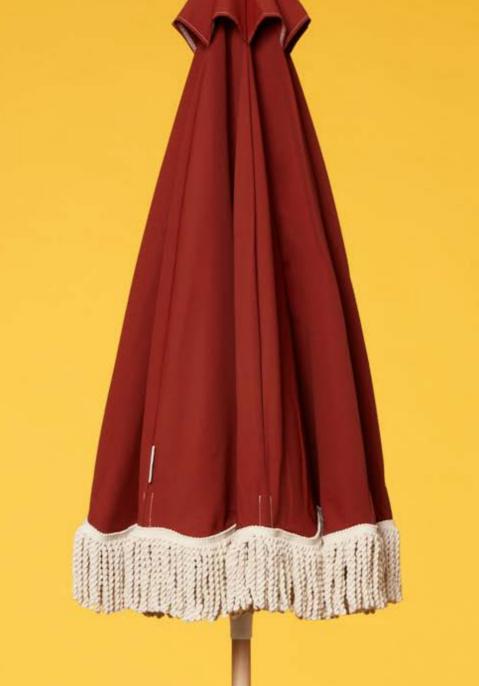

"Bon baisers d'ici...".

PRECIOUS MOMENTS • THOSE THAT PASSED AND THOSE YET TO COME. LIVING OUTDOORS, LIVING HAPPY.



| 4. |          |          |
|----|----------|----------|
|    | PARASOLS | UNICOLOR |

- 28. PARASOLS | PATTERN
- PARASOLS BASES
- 38. DECKGHAIRS
- SIDE STOOLS 57. BESPOKE PROJECTS
- 49. SUN BED 60. REFERENCES
  - 3. CUSHIONS 61. CONTACT US







# MODEL PABLO | CREAM WHITE

Color: Cream white Reference: Mdl-pablo/écru



# ..... MODEL PABLO | BLACK

Color: Black

Reference: Mdl-pablo/noir



MODEL PABLO | SILK

Color: Silk

Reference: Mdl-pablo/grège







# MODEL PABLO | WHITE

Color: White

Reference: Mdl-pablo/blanc







# MODEL PABLO | CHOCOLATE

Color: Chocolate Reference: Mdl-pablo/chocolat



# MODEL PABLO | GARNET

Color: Garnet

Reference: Mdl-pablo/grenat







# MODEL EMBRUN NORMAND | PINK TRIO IN COLLABORATION WITH TRISTAN AUER

Colors: Pink, garnet & cream white Référence: Mdl-embrunnormand/trio-rose





# MODEL PABLO | PINK

Color: Light pink Reference: Mdl-pablo/rose











# MODEL PABLO | LEMON

Color: Lemon Reference: Mdl-pablo/citron



# ..... MODEL PABLO | MUSTARD

Color: Mustard

Reference: Mdl-pablo/moutarde







MODEL PABLO | GUACAMO<mark>LE</mark>

Color: Guacamole

Reference: Mdl-pablo/guacamole

# ECHNICAL DETAILS

### Dimensions and weight:

220CM | Canopy diameter 200CM Pole diameter 3.2CM | 5,3KG

### Characteristics

- Fabric: 100% acrylic, mass-coloured in high quality pigments dyed in high quality pigments | water-repellent, anti-UV and anti-mould.
- Flat decompression hat.
- Fringe: 100% ecru cotton.
- Structur