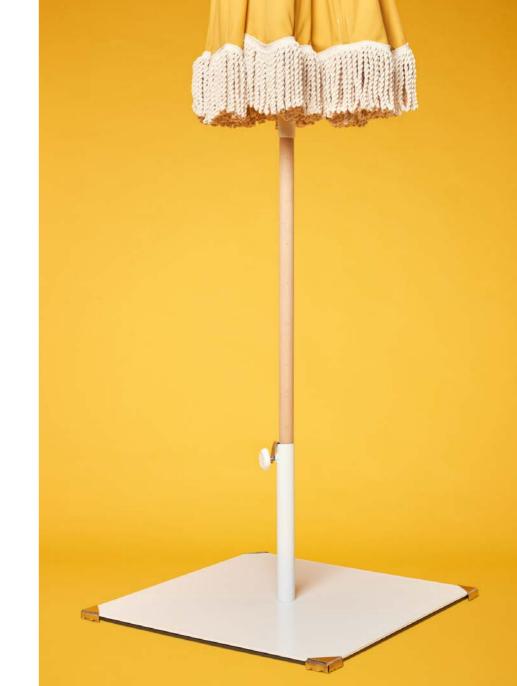

# Dimensions and weight:

62,5 x 62,5CM | 20KG Base height: 0,5CM Tube height: 35CM Tube diameter: 3,4CM

# Characteristics:

- Steel base.
- Icy white thermolacated epoxy paint polymerised in the oven.
- Tube sewn to the parasol pole with inside breaking strip to avoid any direct contact between the screw and the wooden pole.
- Drainage hole.

Please use these supports on flat and stable surfaces.

# ..... MODEL HORIZON | ICY WHITE

Color: mat icy white

Reference: Mdl-horizon/blancgivré