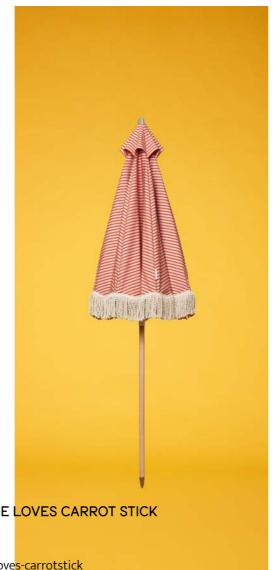

# MODEL PABLO | POOL

Fabric: DEDAR MILANO Colors: Black & white Reference: Mdl-pablo/pool

The state of the s

MODEL PABLO | STRANGE LOVES CARROT STICK

Fabric: DEDAR MILANO Colors: Orange & sand

Reference: Mdl-pablo/strangelove<mark>s-carrotstick</mark>

### Characteristics

- DEDAR® fabric: 100% acrylic mass-coloured from high quality pigments | water-repellent, anti-UV and anti-mould
- Flat decompression hat
- Fringe: 100% black acrylic or ecru cotton depending on model.
- Structure: white or black fiberglass depending on model
- Pole: beechwood and natural protective wax
- Central connector: aluminium alloy and white or black thermolacated epoxy paint depending on model.
- Polished steel top or coated in black thermolacated epoxy paint depending on model.
- Our parasols come with a protection sleeve.