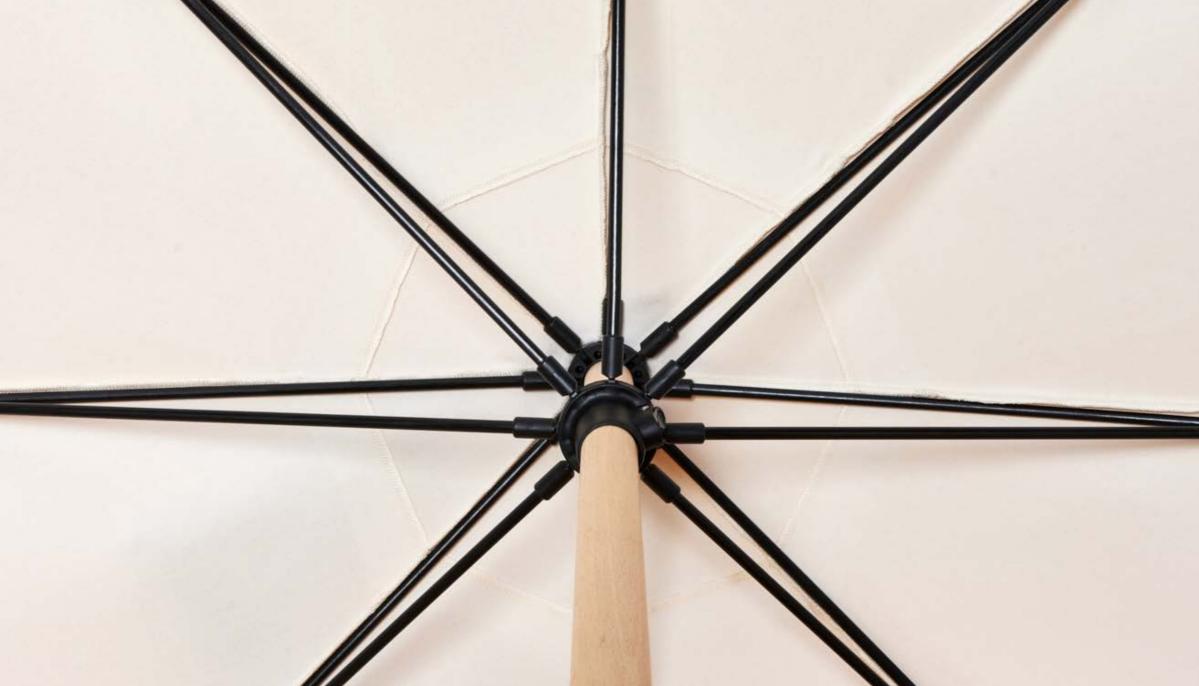

### Characteristics

- Fabric: 100% acrylic, mass-coloured in high quality pigments dyed in high quality pigments | water-repellent, anti-UV and anti-mould.
- Flat decompression hat.
- Fringe: 100% ecru cotton.
- Structure: black or white fiberglass depending on model
- Pole: beechwood and natural protective wax.
- Central connector: aluminium alloy and white or black thermolacated epoxy paint depending on model.
- Our parasols come with a protection sleeve