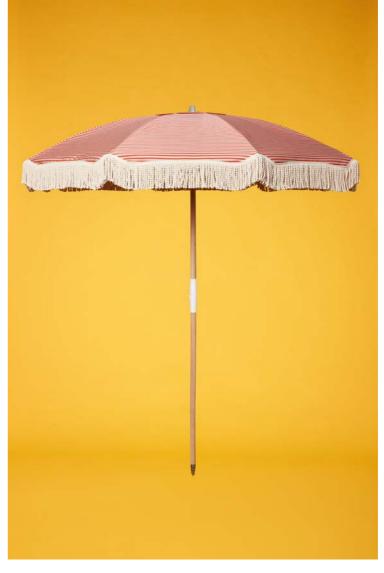

# MODEL PABLO | CREAM WHITE

Color: Cream white Reference: Mdl-pablo/écru

### Dimensions and weight:

220CM | Canopy diameter 200CM Pole diameter 3.2CM | 5,3KG

### Characteristics

- Fabric: 100% acrylic, mass-coloured in high quality pigments dyed in high quality pigments | water-repellent, anti-UV and anti-mould.
- Flat decompression hat.
- Fringe: 100% ecru cotton.
- Structure: black or white fiberglass depending on model
- Pole: beechwood and natural protective wax.
- Central connector: aluminium alloy and white or black thermolacated epoxy paint depending on model.
- Our parasols come with a protection sleeve