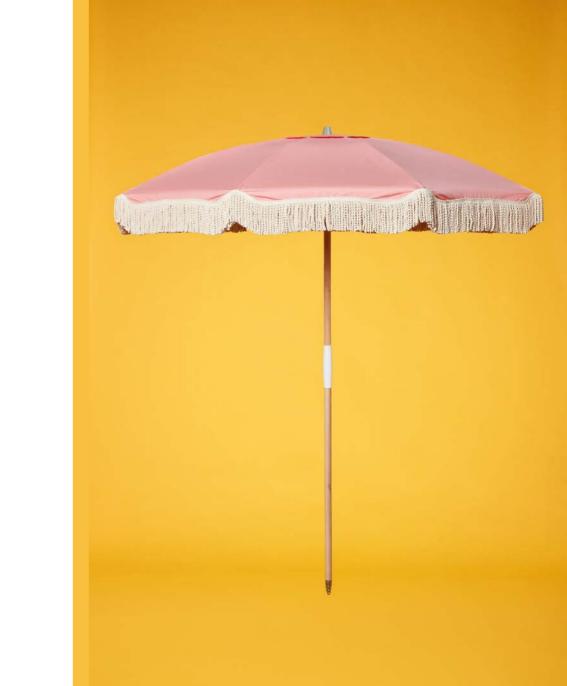

----------|----------|
|    | PARASOLS | UNICOLOR |

- 28. PARASOLS | PATTERN
- PARASOLS BASES
- 38. DECKGHAIRS
- SIDE STOOLS 57. BESPOKE PROJECTS
- 49. SUN BED 60. REFERENCES
  - 3. CUSHIONS 61. CONTACT US







# MODEL PABLO | CREAM WHITE

Color: Cream white Reference: Mdl-pablo/écru



# ..... MODEL PABLO | BLACK

Color: Black

Reference: Mdl-pablo/noir



MODEL PABLO | SILK

Color: Silk

Reference: Mdl-pablo/grège







# MODEL PABLO | WHITE

Color: White

Reference: Mdl-pablo/blanc







# MODEL PABLO | CHOCOLATE

Color: Chocolate Reference: Mdl-pablo/chocolat



# MODEL PABLO | GARNET

Color: Garnet

Reference: Mdl-pablo/grenat







# MODEL EMBRUN NORMAND | PINK TRIO IN COLLABORATION WITH TRISTAN AUER

Colors: Pink, garnet & cream white Référence: Mdl-embrunnormand/trio-rose





# MODEL PABLO | PINK

Color: Light pink Reference: Mdl-pablo/rose











# MODEL PABLO | LEMON

Color: Lemon Reference: Mdl-pablo/citron



# ..... MODEL PABLO | MUSTARD

Color: Mustard

Reference: Mdl-pablo/moutarde







MODEL PABLO | GUACAMO<mark>LE</mark>

Color: Guacamole

Reference: Mdl-pablo/guacamole

# ECHNICAL DETAILS

### Dimensions and weight:

220CM | Canopy diameter 200CM Pole diameter 3.2CM | 5,3KG

### Characteristics

- Fabric: 100% acrylic, mass-coloured in high quality pigments dyed in high quality pigments | water-repellent, anti-UV and anti-mould.
- Flat decompression hat.
- Fringe: 100% ecru cotton.
- Structure: black or white fiberglass depending on model
- Pole: beechwood and natural protective wax.
- Central connector: aluminium alloy and white or black ther