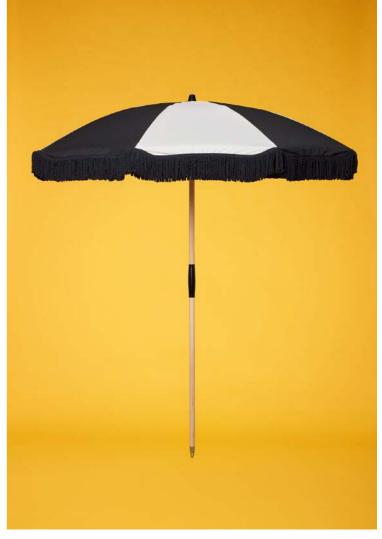

# ..... MODEL PABLO | BLACK

Color: Black

Reference: Mdl-pablo/noir

MODEL PABLO | SILK

Color: Silk

Reference: Mdl-pablo/grège