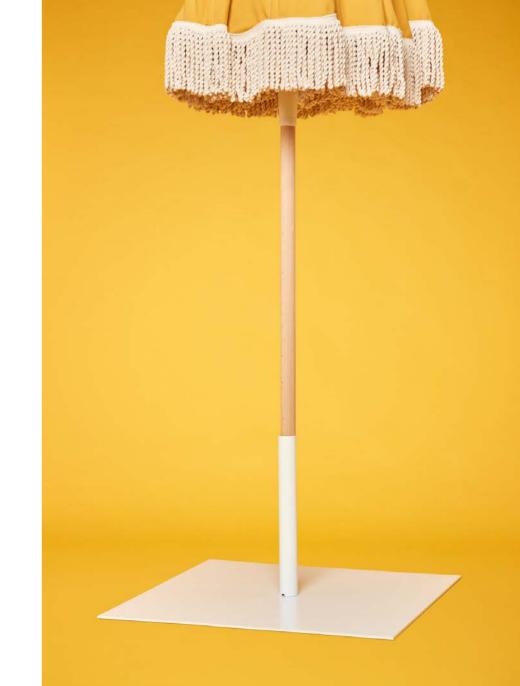

# Dimensions and weight:

62,5 x 62,5CM | 20KG Base height: 0,5CM Tube height: 35CM Tube diameter: 3,4CM

# Characteristics:

- Steel base.
- Icy white thermolacated epoxy paint polymerised in the oven.
- Tube sewn to the parasol pole with inside breaking strip to avoid any direct contact between the screw and the wooden pole.
- Drainage hole.

Please use these supports on flat and stable surfaces.

# ..... MODEL HORIZON | ICY WHITE

Color: mat icy white

Reference: Mdl-horizon/blancgivré