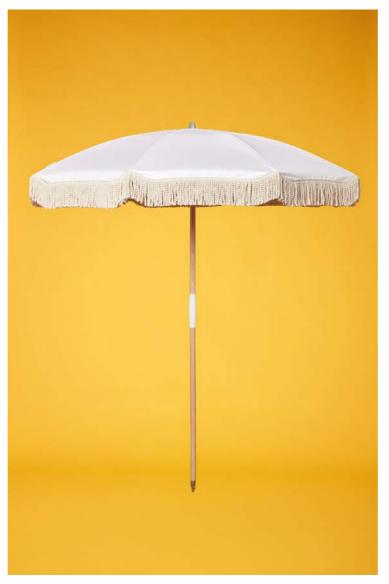

rdials and parasols under our arms. Love stories we would recount endlessly, wrapped in the houndstooth blanket that would keep us warm after dusk, under the stars. Pretty postcards sent to friends filled with the words "Bon baisers d'ici...".

PRECIOUS MOMENTS • THOSE THAT PASSED AND THOSE YET TO COME. LIVING OUTDOORS, LIVING HAPPY.



| 4. |          |          |
|----|----------|----------|
|    | PARASOLS | UNICOLOR |

- 28. PARASOLS | PATTERN
- PARASOLS BASES
- 38. DECKGHAIRS
- SIDE STOOLS 57. BESPOKE PROJECTS
- 49. SUN BED 60. REFERENCES
  - 3. CUSHIONS 61. CONTACT US







# MODEL PABLO | CREAM WHITE

Color: Cream white Reference: Mdl-pablo/écru



# ..... MODEL PABLO | BLACK

Color: Black

Reference: Mdl-pablo/noir



MODEL PABLO | SILK

Color: Silk

Reference: Mdl-pablo/grège







# MODEL PABLO | WHITE

Color: White

Reference: Mdl-pablo/blanc







# MODEL PABLO | CHOCOLATE

Color: Chocolate Reference: Mdl-pablo/chocolat



# MODEL PABLO | GARNET

Color: Garnet

Reference: Mdl-pablo/grenat







# MODEL EMBRUN NORMAND | PINK TRIO IN COLLABORATION WITH TRISTAN AUER

Colors: Pink, garnet & cream white Référence: Mdl-embrunnormand/trio-rose





# MODEL PABLO | PINK

Color: Light pink Reference: Mdl-pablo/rose











# MODEL PABLO | LEMON

Color: Lemon Reference: Mdl-pablo/citron



# ..... MODEL PABLO | MUSTARD

Color: Mustard

Reference: Mdl-pablo/moutarde







MODEL PABLO | GUACAMO<mark>LE</mark>

Color: Guacamole

Reference: Mdl-pablo/guacamole

# ECHNICAL DETAILS

### Dimensions and weight:

220CM | Canopy diameter 200CM Pole diameter 3.2CM | 5,3KG

#