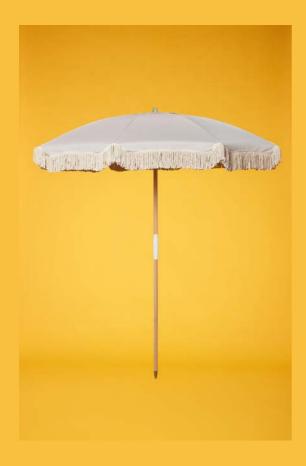

# MODEL PABLO | WHITE

Color: White

Reference: Mdl-pablo/blanc

### Dimensions and weight:

220CM | Canopy diameter 200CM Pole diameter 3.2CM | 5,3KG

### Characteristics

- Fabric: 100% acrylic, mass-coloured in high quality pigments dyed in high quality pigments | water-repellent, anti-UV and anti-mould.
- Flat decompression hat.
- Fringe: 100% ecru cotton.
- Structure: black or white fiberglass depending on model
- Pole: beechwood and natural protective wax.
- Central connector: aluminium alloy and white or black thermolacated epoxy paint depending on model.
- Our parasols come with a protection sleeve